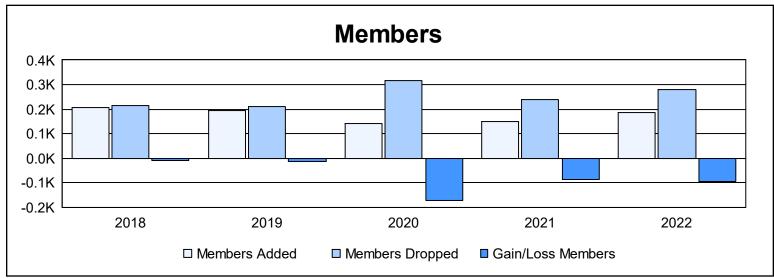

District 331 A

As of June 2022 Cumulative

| Year      | New<br>Clubs | Dropped<br>Clubs | Gain/<br>Loss<br>Clubs | New<br>Members | Charter<br>Members | Reinstate<br>Members | Transfer<br>Members | Total<br>Member<br>Added | Total<br>Members<br>Dropped | Gain/<br>Loss<br>Members |
|-----------|--------------|------------------|------------------------|----------------|--------------------|----------------------|---------------------|--------------------------|-----------------------------|--------------------------|
| 2017-2018 | 0            | 0                | 0                      | 201            | 0                  | 4                    | 3                   | 208                      | 216                         | -8                       |
| 2018-2019 | 0            | 0                | 0                      | 188            | 0                  | 4                    | 3                   | 195                      | 210                         | -15                      |
| 2019-2020 | 0            | 0                | 0                      | 140            | 0                  | 1                    | 1                   | 142                      | 315                         | -173                     |
| 2020-2021 | 0            | 0                | 0                      | 146            | 1                  | 1                    | 3                   | 151                      | 237                         | -86                      |
| 2021-2022 | 1            | 1                | 0                      | 152            | 28                 | 1                    | 4                   | 185                      | 278                         | -93                      |
| Average   | 0            | 0                | 0                      | 165            | 6                  | 2                    | 3                   | 176                      | 251                         | -75                      |