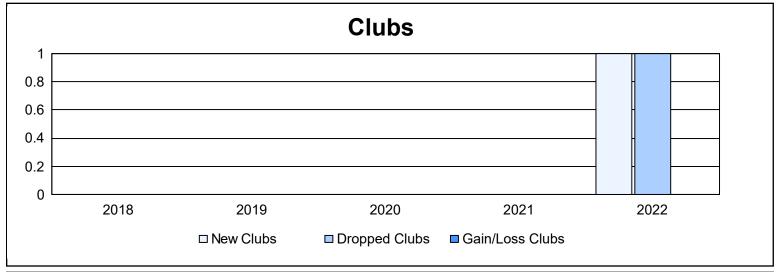

District 331 A

As of June 2022 Cumulative

| Year      | New<br>Clubs | Dropped<br>Clubs | Gain/<br>Loss<br>Clubs | New<br>Members | Charter<br>Members | Reinstate<br>Members | Transfer<br>Members | Total<br>Member<br>Added | Total<br>Members<br>Dropped | Gain/<br>Loss<br>Members |
|-----------|--------------|------------------|------------------------|----------------|--------------------|----------------------|---------------------|--------------------------|-----------------------------|--------------------------|
| 2017-2018 | 0            | 0                | 0                      | 201            | 0                  | 4                    | 3                   | 208                      | 216                         | -8                       |
| 2018-2019 | 0            | 0                | 0                      | 188            | 0                  | 4                    | 3                   | 195                      | 210                         | -15                      |
| 2019-2020 | 0            | 0                | 0                      | 140            | 0                  | 1                    | 1                   | 142                      | 315                         | -173                     |
| 2020-2021 | 0            | 0                | 0                      | 146            | 1                  | 1                    | 3                   | 151                      | 237                         | -86                      |
| 2021-2022 | 1            | 1                | 0                      | 152            | 28                 | 1                    | 4                   | 185                      | 278                         | -93                      |
| Average   | 0            | 0                | 0                      | 165            | 6                  | 2                    | 3                   | 176                      | 251                         | -75                      |